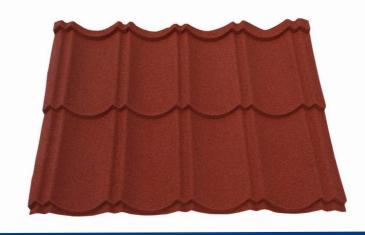

## **Bond Tile**

#### A ROOFING SYSTEM THAT RE-DEFINES THE DEFINITION OF GOOD ROOF

Bond tile has the shape of traditional clay tile and the advantage of metal tile. Each bond tile has seven pans. Greatly reduce labor costs