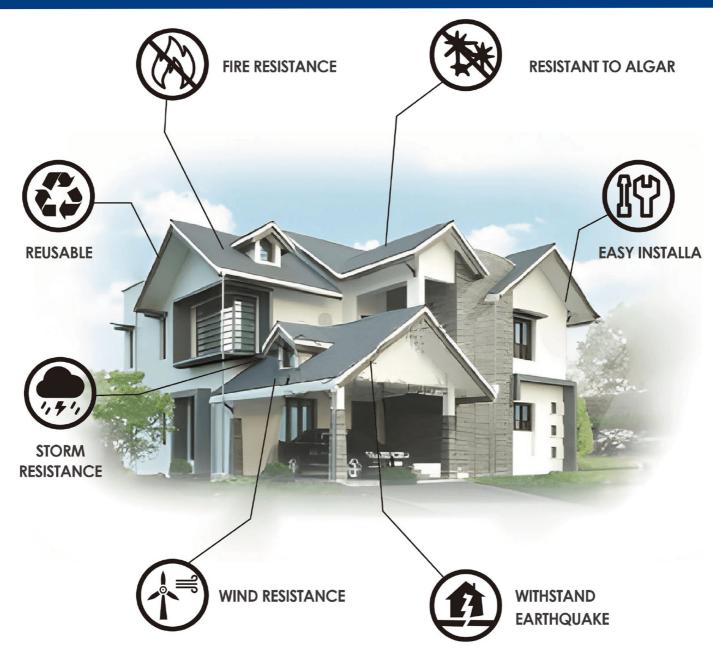

#### • FIRE RESISTANCE:

CAILIN stone-coated metal tiles are designed to resist fire, providing a safer roofing option.

#### • WIND RESISTANCE:

Utilizing CAILIN's unique tile installation structure, these tiles are capable of withstanding hurricanes.

#### WITHSTAND EARTHQUAKE:

With each tile weighing only one-sixth of traditional tile weight, they minimize damage during earthquakes.

#### • STORM RESISTANCE:

They offer exceptional protection against heavy rain, ensuring a leak-free roofing system.

#### • **RESISTANT TO ALGAR**:

Using CAILIN's unique algae-resistant colored sand achieves better algae resistance, maintaining a clean and attractive appearance over time.

#### • REUSABLE:

CAILIN tiles are eco-friendly and recyclable, reducing their impact on the environment.

#### • EASY INSTALLA:

These tiles are designed for simple installation, making the roofing process more efficient.