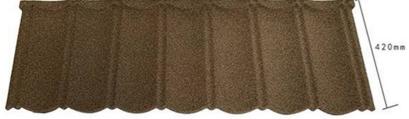

## **Bond Tile**

#### A ROOFING SYSTEM THAT RE-DEFINES THE DEFINITION OF GOOD ROOF

Bond tile has the shape of traditional clay tile and the advantage of metal tile. Each bond tile has seven pans. Greatly reduce labor costs

# SPECIFICATION

| BOND TILE              |                          |
|------------------------|--------------------------|
| TILE SIZE              | 1340mm*420mm             |
| INSTALLED EXPOSURE     | 1290mm*370mm             |
| COVERAGE AREA          | 0.48m²                   |
| THE NUMBER OF PAVEMENT | 2.13PIECE/m <sup>2</sup> |