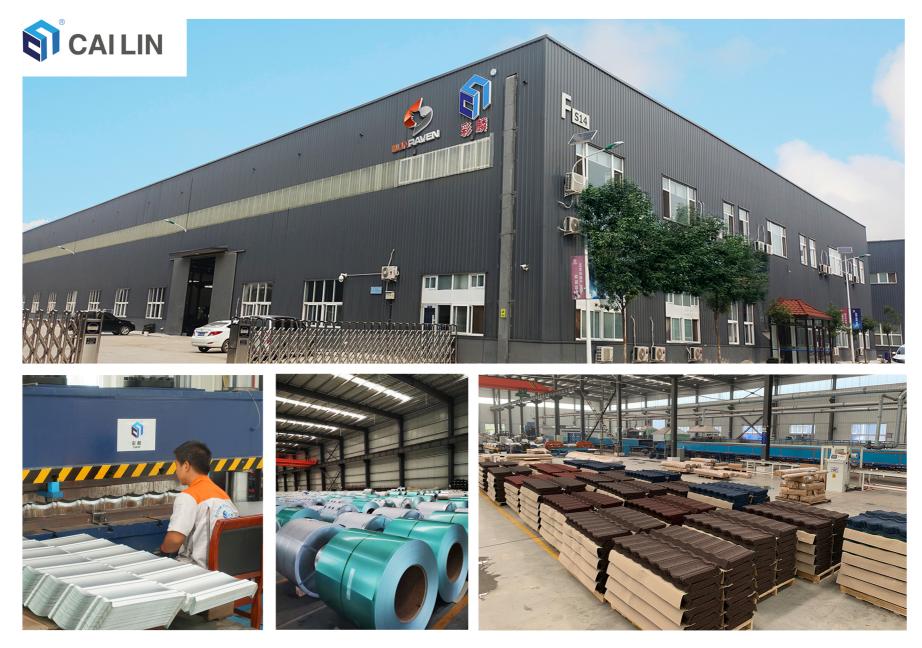

#### ABOUT CAILIN

Our company Cailin ® is one of the largest roof tile manufacturing enterprises in China. We are located in the Jinghai Development Zone in Tianjin, China, occupying an area of 15,000 square meters. We are a professional roof system supplier that integrates research and development, production, sales, and service. We have four fully automated production lines for colorful stone-coated roofing tiles, and we have introduced advanced production technology from South Korea and New Zealand. We use corrosion-resistant aluminum-zinc steel as the base material, excellent weather-resistant acrylic resin as the bonding agent, and high-temperature ceramic sintered stone granules as the coating. The design and manufacturing of our coated steel roofing can withstand extreme heat and cold weather, strong winds, and heavy rains. Stone-coated metal roof tiles can protect your home from the forces of nature because the tiles are designed to overlap and interlock into a horizontal fixing system. This horizontal fixing system, with right-angle fastening, can withstand hurricanes, heavy snow, and earthquakes. The granular stone surface provides additional weather protection for your roof. In addition to our exceptional products, we offer comprehensive marketing and technical support, as well as after-sales service to ensure the utmost satisfaction of our customers.