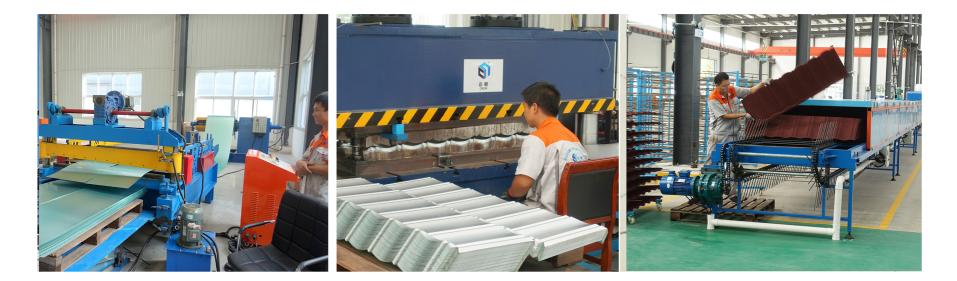

#### ABOUT CAILIN

Our company Cailin ® is one of the largest roof tile manufacturing enterprises in China. We are located in the Jinghai Development Zone in Tianjin, China, occupying an area of 15,000 square meters. We are a professional roof system supplier that integrates research and development, production, sales, and service. We have four fully automated production lines for colorful stone-coated roofing tiles, and we have introduced advanced production technology from South Korea and New Zealand. We use corrosion-resistant aluminum-zinc steel as the base material, excellent weather-resistant acrylic resin as the bonding agent, and high-temperature ceramic sintered stone granules as the coating. The design and manufacturing of our coated steel roofing can withstand extreme heat and cold weather, strong winds, and heavy rains. Stone-coated metal roof tiles can protect your home from the forces of nature because the tiles are designed to overlap and interlock into a horizontal fixing system. This horizontal fixing system, with right-angle fastening, can withstand hurricanes, heavy snow, and earthquakes. The granular stone surface provides additional weather protection for your roof. In addition to our exceptional products, we offer comprehensive marketing and technical support, as well as after-sales service to ensure the utmost satisfaction of our customers.