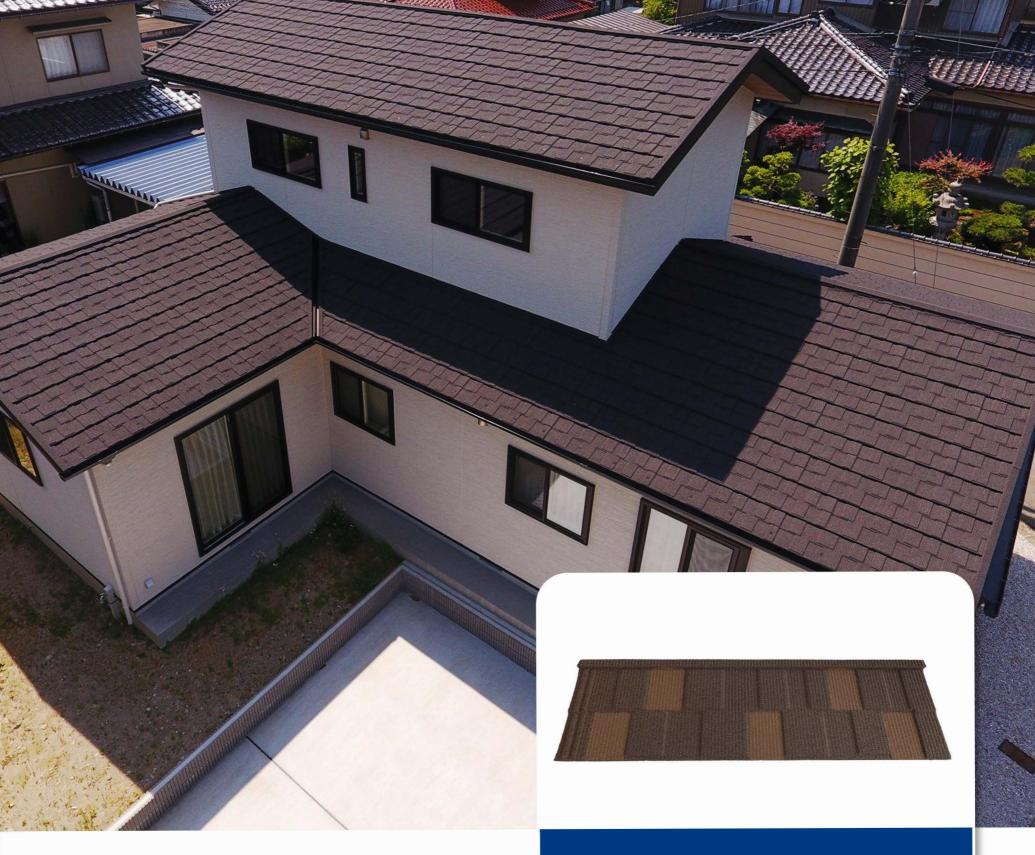

#### STONE COATED METAL ROOF TILE

Metal roofing tiles provide worry - free protection against rain leaks, even in prolonged rainy conditions. Crafted from high-corrosion-resistant Al-Zn plate, top-tier waterproof acrylic resin, and natural stone particles or inorganic color pigments, stone-coated metal roofing tiles offer a unique, environmentally friendly solution. They combine the traditional charm of clay tiles with the durability and lightweight nature of modern metal tiles. This innovative roofing material suits a variety of architectural styles and structures—wood, steel, concrete—and can be applied to diverse projects, including roof slope conversions, existing flat roofs, and building renovations. It's an eco - friendly choice, ensuring safety for both people and the environment.

## **Bond Tile**

#### A ROOFING SYSTEM THAT RE-DEFINES THE DEFINITION OF GOOD ROOF

Bond tile has the shape of traditional clay tile and the advantage of metal tile. Each bond tile has seven pans. Greatly reduce labor costs

## **Bond Tile**

Formed from the highest quality steel. High temperature sintered colored sand with good hydrophobicity and protective coatings, the panel is incredibly strong, lightweight