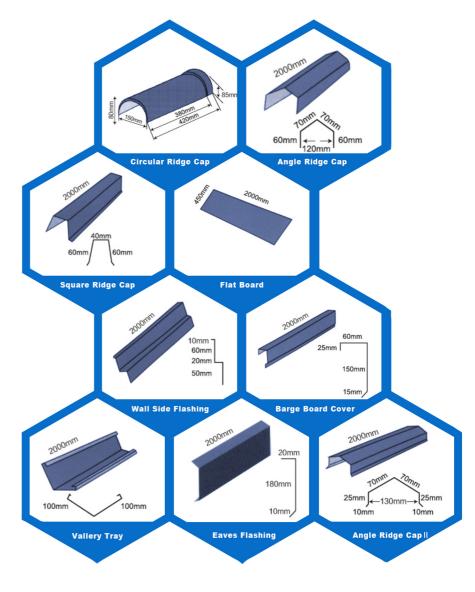

#### MATERIAL STRUCTURE

#### ACRYLIC OVERGLAZE NATURAL STONE CHIP ACRYLIC BASE COAT PRIMER ZINCALUME BASE STEEL ZINCALUME PRIMER

#### ACCESSO

FORMED FROM THE HIGHEST QUALITY STEEL, HIGH TEMPERATURE SINTERED COLORED SAND WITH GOOD HYDROPHOBICITY AND PROTECTIVE COATINGS, THE PANEL IS INCREDIBLY STRONG, LIGHTWEIGHT